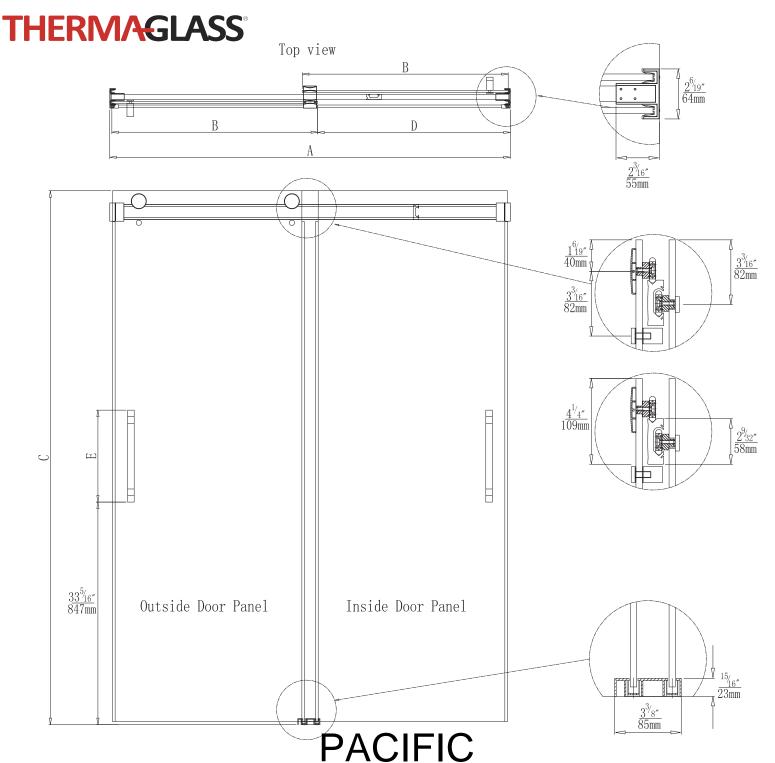

## Model Glass Wall Opening **Both Door Panel** Height Approx.Entry Opening Towel Bar 3/8" 56" to 60" 65-9/16" x 30-7/8" 66" 26-3/4" to 28-3/4" 13-3/4" PAC-6066-SC 10mm 1422 to 1524mm 1664 x 783mm 1676mm 680 to 730mm 350mm 3/8" 56" to 60" 65-9/16" x 30-7/8" 66" 26-3/4" to 28-3/4" 13-3/4" PAC-6066-BNC 10mm 1422 to 1524mm 1664 x 783mm 1676mm 680 to 730mm 350mm 3/8" 56" to 60" 65-9/16" x 30-7/8" 66" 26-3/4" to 28-3/4" 13-3/4" PAC-6066-MBC 10mm 1422 to 1524mm 1664 x 783mm 1676mm 680 to 730mm 350mm 45" to 48" 79-9/16" x 24-7/8" 20-7/8" to 22-7/8' 13-3/4" 3/8" 80' PAC-4880-SC 10mm 1143 to 1219mm 2020 x 631mm 2032mm 530 to 580mm 350mm 45" to 48" 79-9/16" x 24-7/8" 20-7/8" to 22-7/8" 13-3/4" 3/8" 80" PAC-4880-BNC 10mm 1143 to 1219mm 2020 x 631mm 2032mm 530 to 580mm 350mm 45" to 48" 79-9/16" x 24